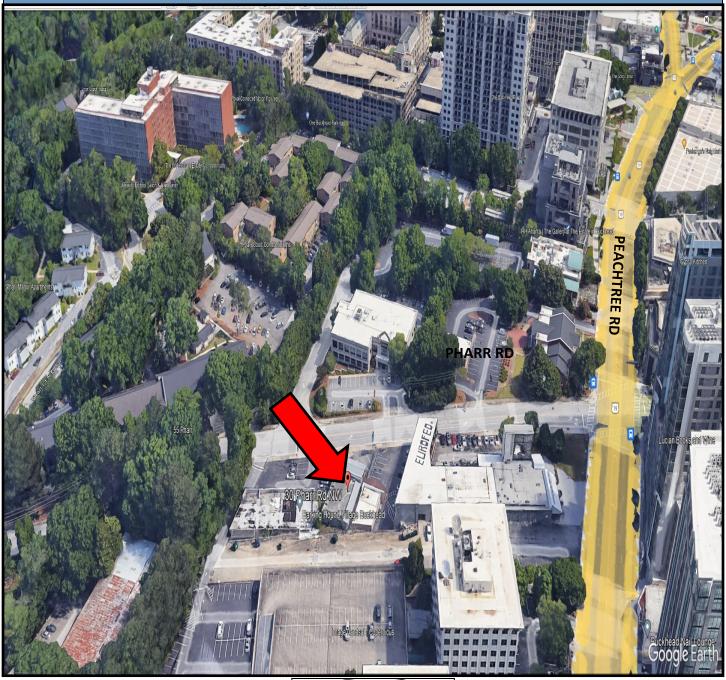

## AVAILABLE 30 PHARR RD 2,979 SF FREESTANDING BUILDING

## **PROPERTY HIGHLIGHTS**

- APPROXMIATELY 3,297+/- SF OF RETAIL SPACE
- HIGH PROFILE BUCKHEAD LOCATION
- CONVIENT TO BUCKHEAD ATLANTA , SEVERAL MULTI-FAMILY APARTMENT TOWERS AND THE BEST BUCKHEAD SHOPPING
- LARGE PATIO FORMER BAKERY AND RESTAURAT
- NO ALCOHOL SALES ALLOWED