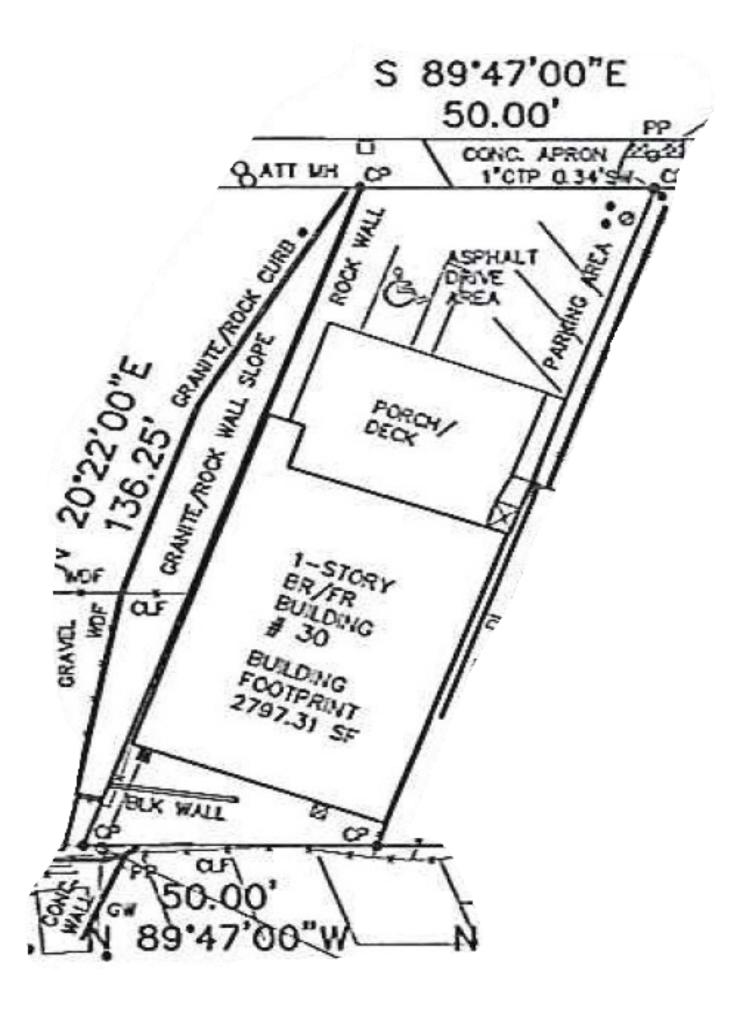

## AVAILABLE 30 PHARR RD 2,979 SF FREESTANDING BUILDING

## **PROPERTY HIGHLIGHTS**

- APPROXMIATELY 3,297+/- SF OF RETAIL SPACE
- HIGH PROFILE BUCKHEAD LOCATION
- CONVIENT TO BUCKHEAD ATLANTA , SEVERAL MULTI-FAMILY APARTMENT TOWERS AND THE BEST BUCKHEAD SHOPPING
- LARGE PATIO FORMER BAKERY AND RESTAURAT
- NO ALCOHOL SALES ALLOWED