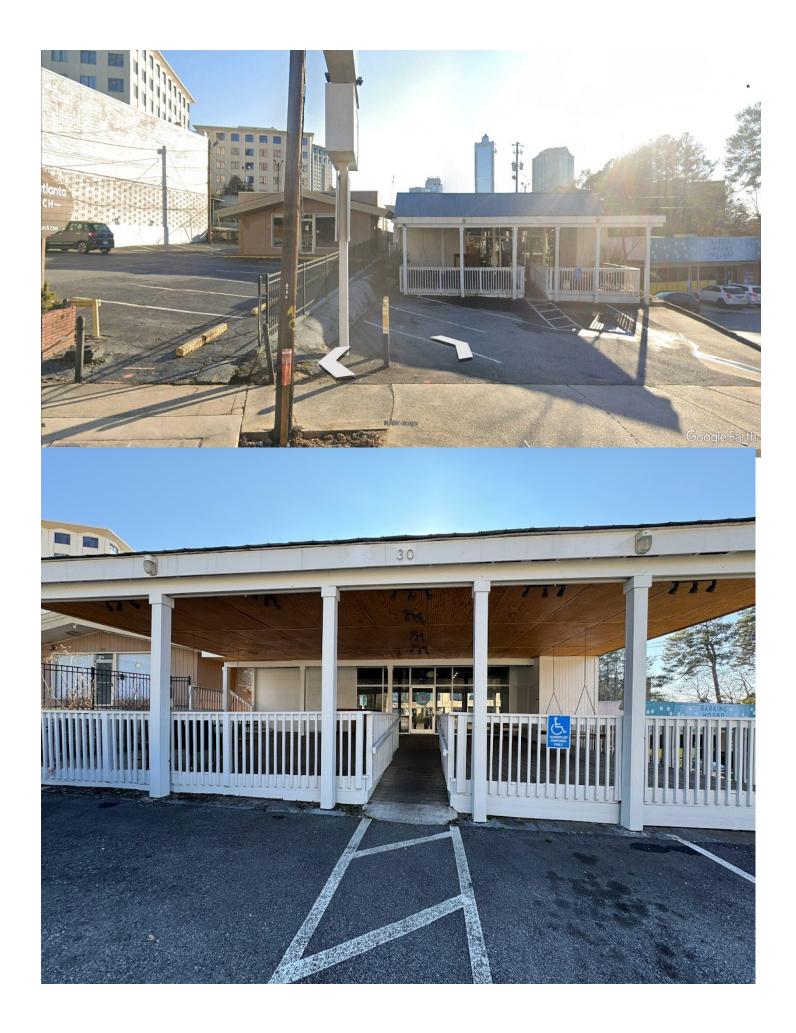

## AVAILABLE 30 PHARR RD 2,979 SF FREESTANDING BUILDING

## **PROPERTY HIGHLIGHTS**

- APPROXMIATELY 3,297+/- SF OF RETAIL SPACE
- HIGH PROFILE BUCKHEAD LOCATION
- CONVIENT TO BUCKHEAD ATLANTA , SEVERAL MULTI-FAMILY APARTMENT TOWERS AND THE BEST BUCKHEAD SHOPPING
- LARGE PATIO FORMER BAKERY AND RESTAURAT
- NO ALCOHOL SALES ALLOWED