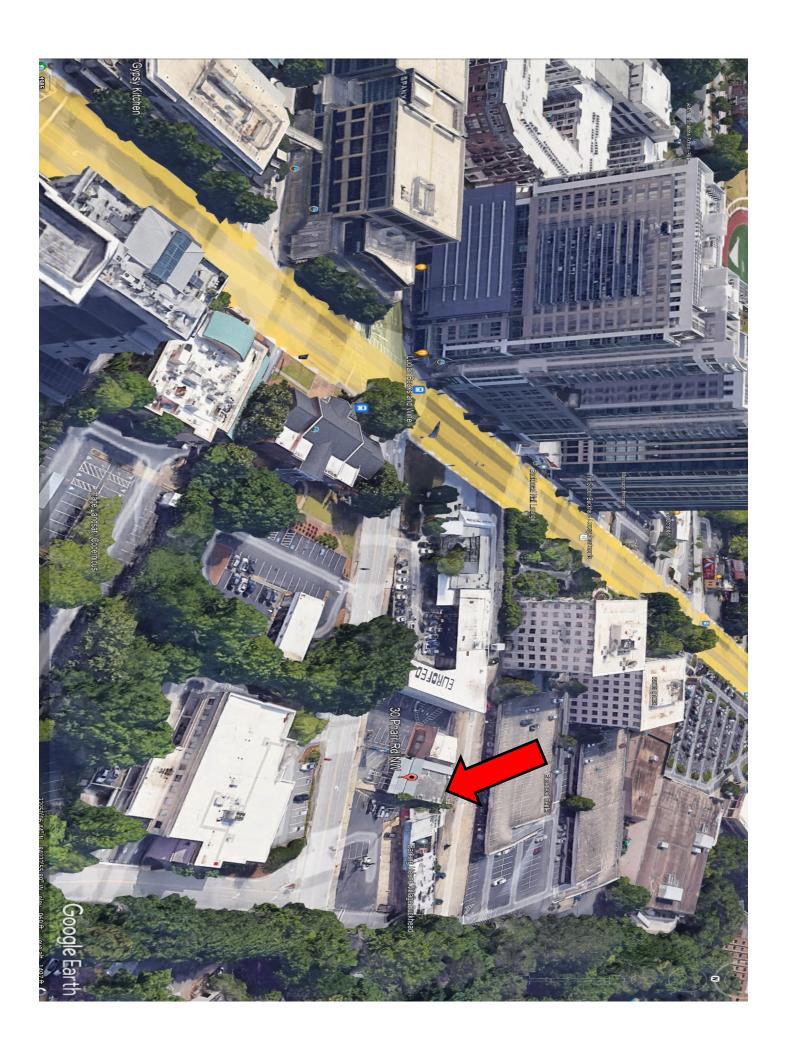

## AVAILABLE 30 PHARR RD 2,979 SF FREESTANDING BUILDING

## **PROPERTY HIGHLIGHTS**

- APPROXMIATELY 3,297+/- SF OF RETAIL SPACE
- HIGH PROFILE BUCKHEAD LOCATION
- CONVIENT TO BUCKHEAD ATLANTA , SEVERAL MULTI-FAMILY APARTMENT TOWERS AND THE BEST BUCKHEAD SHOPPING
- LARGE PATIO FORMER BAKERY AND RESTAURAT
- NO ALCOHOL SALES ALLOWED