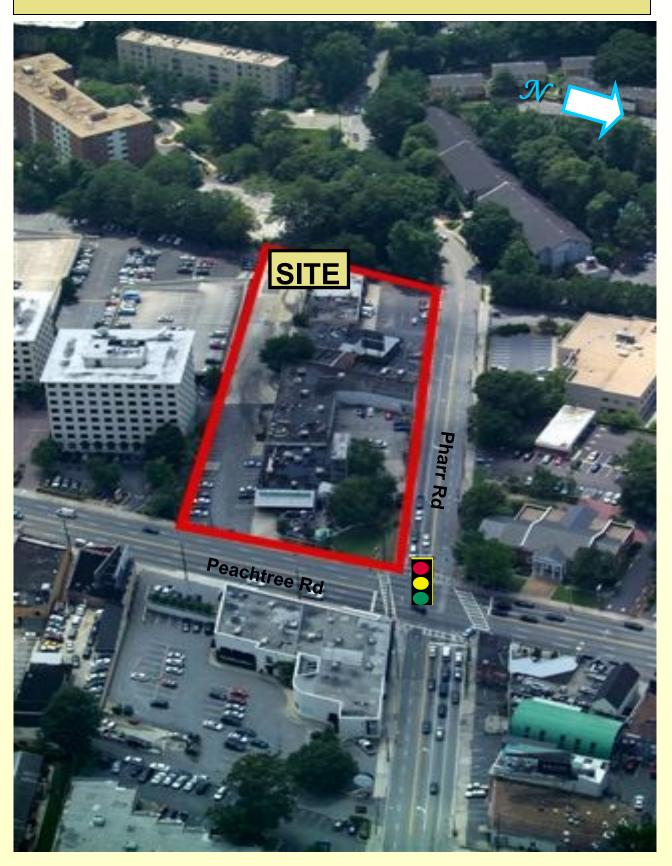

## PEACHTREE RD AND PHARR RD PROPERTY INFORMATION

A landmark location Located In the heart of the prestigious Buckhead neighborhood at the

intersection of

Peachtree and Pharr Rd

#### KEY ELEMENTS OF PROPERTY

**LOCATION:** SW corner Peachtree Rd and Pharr Rd heart of Atlanta's

prestigious and historic Buckhead area

**AREA** 

**RESTAURANTS** Brio, Chops Lobster Bar, Nava, Seasons 52, The Atlanta Fish Market,

54 Pharr rd- 1600+/- sf- LEASED

ACCESS: Excellent visibility and frontage along Peachtree and Pharr road with a

fully signalized intersection.

**TRAFFIC** 

COUNTS: 19,850 VPD on Peachtree North of Pharr

33,330 VPD on Peachtree South of Pharr

## PEACHTREE AND PHARR RD PROPERTY AERIAL