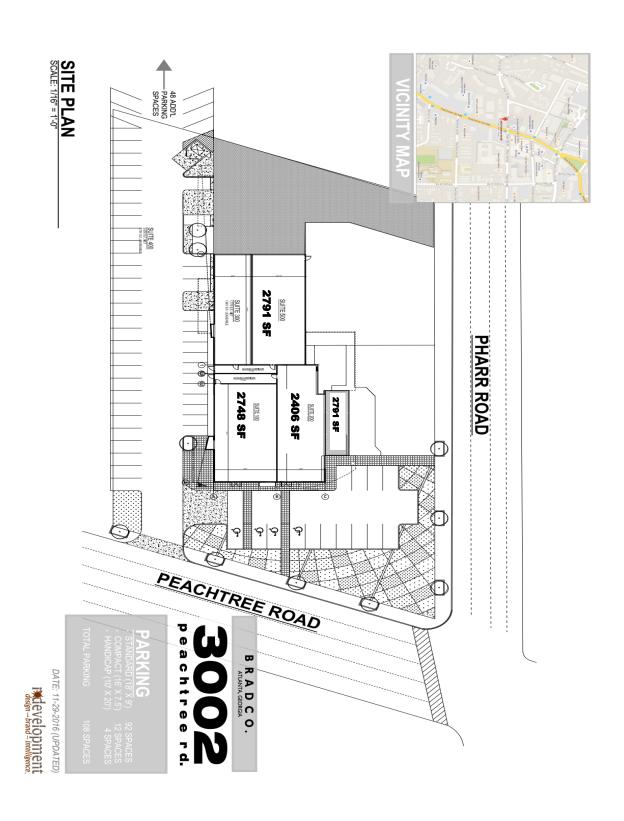

Spanx

AVAILABLE SPACE: 9,200 sf +/1 available for short term lease- DIVISIBLE

3002 Peachtree- former \$3 café- 9200+/- sf

20 Pharr rd- 1815+/- sf- **LEASED** 

30 Pharr rd-3220+/-sf- LEASED

50 Pharr rd- 800+/- sf- LEASED

### 3002 OVERALL FLOOR PLAN

#### 3002 FRONT SPACE FLOOR PLAN