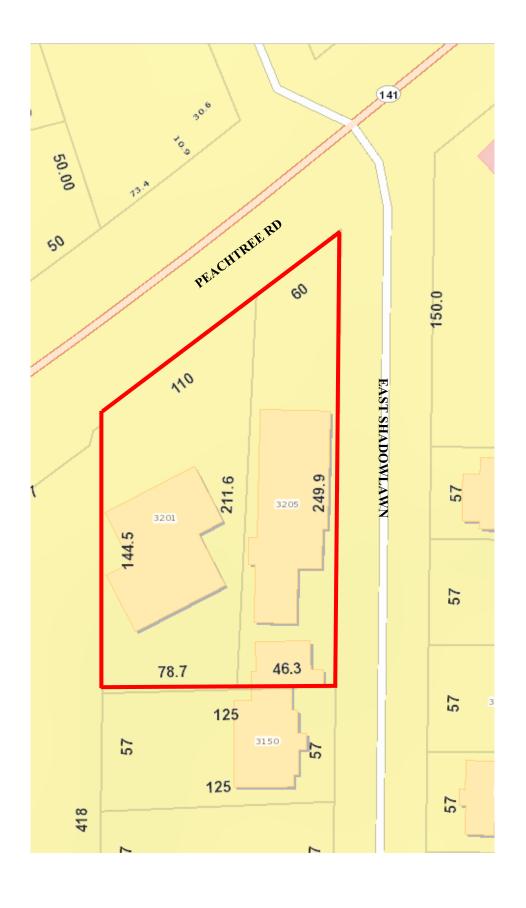

## AVAILABLE GROUND LEASE 3201 AND 3205 PEACHTREE RD

## PROPERTY HIGHLIGHTS

.7 +/- ACRES

- HIGH PROFILE LOCATION ON PEACHTREE AT EAST SHADOWLAWN
- SIGNIALIZED INTERSECTION
- PEACHTREE RD FRONTAGE
- HEART OF THE BUCKHEAD FINANCIAL DISTRICT
  - ATLANTA'S MOST PRESTIGOUS NEIGHBORHOOD