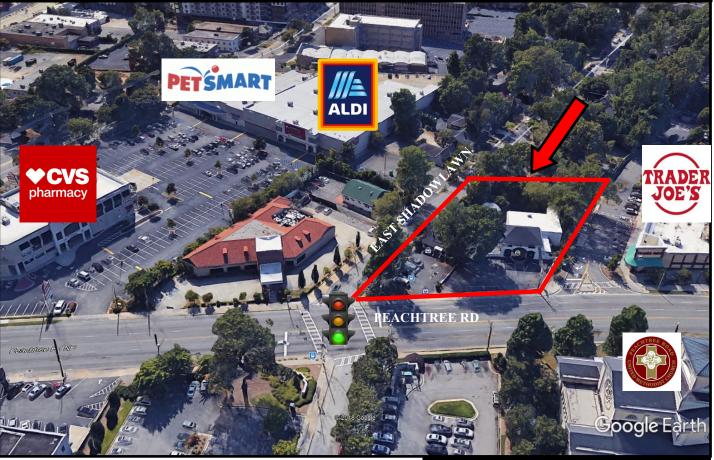

## AVAILABLE GROUND LEASE 3201 AND 3205 PEACHTREE RD

## PROPERTY HIGHLIGHTS

.7 +/- ACRES

- HIGH PROFILE LOCATION ON PEACHTREE AT EAST SHADOWLAWN
- SIGNIALIZED INTERSECTION
- PEACHTREE RD FRONTAGE
- HEART OF THE BUCKHEAD FINANCIAL DISTRICT
  - ATLANTA'S MOST PRESTIGOUS NEIGHBORHOOD