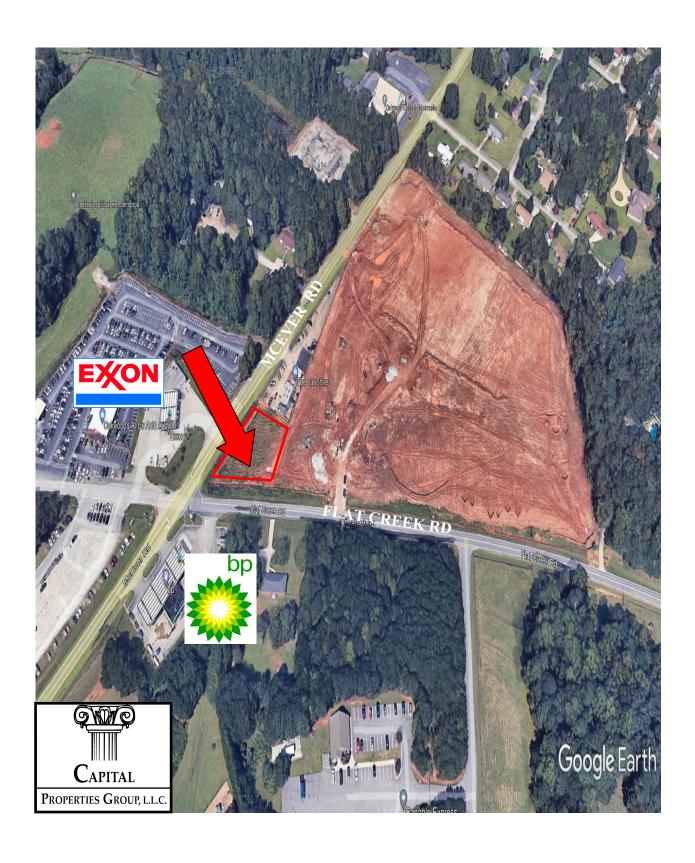

# .7 +/- ACRES NE CORNER FLAT CREEK RD AND MCEVER RD

#### PROPERTY HIGHLIGHTS

- NW CORNER FLAT CREEK RD AND MCEVER RD
- HIGH GROWTH CORRIDOR
- NEW SUBDIVISION BEHIND SITE 200 NEW HOMES
- EXCELLENT EXPOSURE
- CLOSE PROXIMETY TO LAKE LANIER
- PRICE: 299,000.00

### NW CORNER OF FLAT CREEK RD AND MCEVER RD OAKWOOD, GA