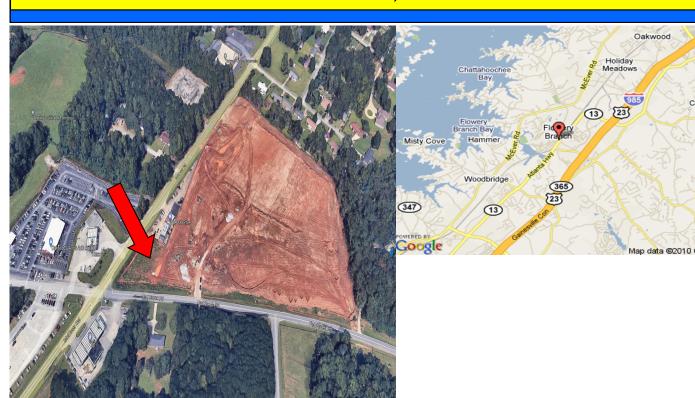

# .7 +/- ACRES NE CORNER FLAT CREEK RD AND MCEVER RD

#### OAKWOOD, GA

| 2010          | ЗМІ      | 3МІ      | 10MI     |
|---------------|----------|----------|----------|
| POPULATION    | 20,608   | 54,317   | 187,131  |
| HOUSEHOLDS    | 7,095    | 17,935   | 56,830   |
| AV. HH INCOME | \$42,091 | \$50,272 | \$62,347 |

### NW CORNER OF FLAT CREEK RD AND MCEVER RD OAKWOOD, GA