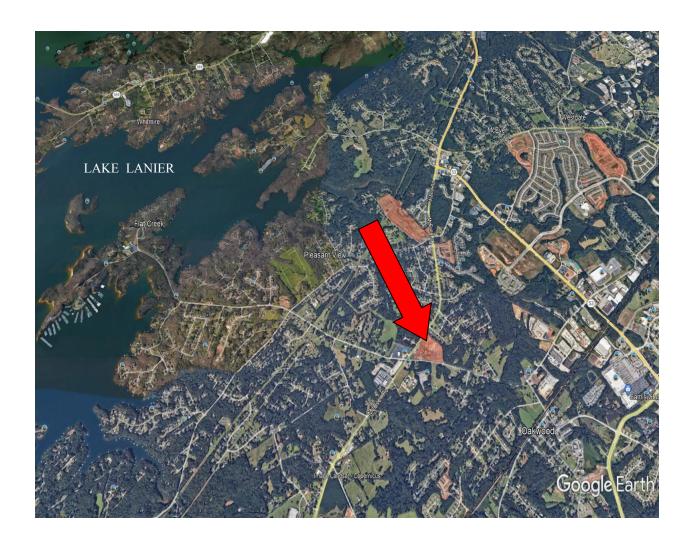

# .7 +/- ACRES NE CORNER FLAT CREEK RD AND MCEVER RD

#### PROPERTY HIGHLIGHTS

- NW CORNER FLAT CREEK RD AND MCEVER RD
- HIGH GROWTH CORRIDOR
- NEW SUBDIVISION BEHIND SITE 200 NEW HOMES
- EXCELLENT EXPOSURE
- CLOSE PROXIMETY TO LAKE LANIER
- PRICE: 299,000.00

### NW CORNER OF FLAT CREEK RD AND MCEVER RD OAKWOOD, GA