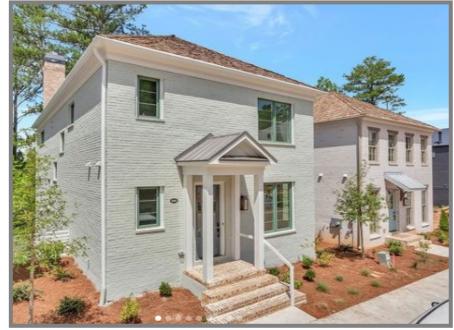

#### **CENTENNIAL ON THE RIVER**

Centennial on the river is a proposed 155+/- acre development (111 acres usable) located on Centennial Olympic Parkway along the Yellow River in Conyers GA.

This project will feature Hamlet style development with varying housing options and designs throughout each neighborhood.

There will be detached single family lots, attached single family residences and multifamily residences.

This area is adjacent to the Conyers Equestrian Center, which was used during the Olympics.

The Property has trails throughout for hiking, biking and will feature a kayak launch ramp along the Yellow River.