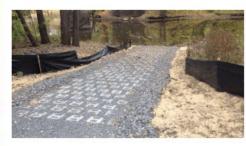

EVELOPMENT ALONG THE YELLOW RIVER
CENTENNIAL PARKWAY
CONYERS, GA

#### **CENTENNIAL ON THE RIVER**



Centennial on the river is a proposed 155+/- acre development (111 acres usable) located on Centennial Olympic Parkway along the Yellow River in Conyers GA.

This project will feature Hamlet style development with varying housing options and designs throughout each neighborhood.

There will be detached single family lots, attached single family residences and multifamily residences.

This area is adjacent to the Conyers Equestrian Center, which was used during the Olympics.

The Property has trails throughout for hiking, biking and will feature a kayak launch ramp along the Yellow River.

## CENTENNIAL ON THE RIVER









## FOOD TRUCK AREA & CIVIC GATHERING SPACE

































#### NEIGHBORHOOD PAVILION



### WALKING TRAILS









# TOTAL APPROXIMATE RESIDENTIAL UNITS PROPOSED

| SINGLE FAMILY DETACHED LOTS | 178 |
|-----------------------------|-----|
|-----------------------------|-----|

MULTI-FAMILY LOTS 231

ATTACHED LOTS 62