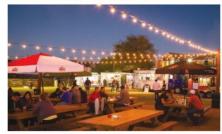

AL
DEVELOPMENT ALONG THE YELLOW RIVER
CENTENNIAL PARKWAY
CONYERS, GA

#### **CENTENNIAL ON THE RIVER**



Centennial on the river is a proposed 155+/- acre development (111 acres usable) located on Centennial Olympic Parkway along the Yellow River in Conyers GA.

This project will feature Hamlet style development with varying housing options and designs throughout each neighborhood.

There will be detached single family lots, attached single family residences and multifamily residences.

This area is adjacent to the Conyers Equestrian Center, which was used during the Olympics.

The Property has trails throughout for hiking, biking and will feature a kayak launch ramp along the Yellow River.

## CENTENNIAL ON THE RIVER









## FOOD TRUCK AREA & CIVIC GATHERING SPACE

































#### NEIGHBORHOOD PAVILION



### WALKING TRAILS









# TOTAL APPROXIMATE RESIDENTIAL UNITS PROPOSED

| SINGLE FAMILY DETACHED LOTS | 178 |
|-----------------------------|-----|
|-----------------------------|-----|

MULTI-FAMILY LOTS 231

ATTACHED LOTS 62