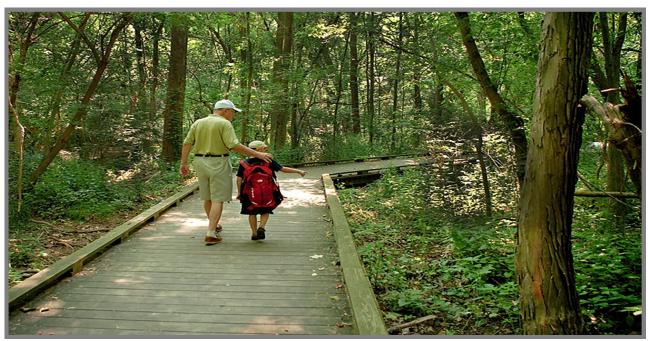

GA

#### **CENTENNIAL ON THE RIVER**



Centennial on the river is a proposed 155+/- acre development (111 acres usable) located on Centennial Olympic Parkway along the Yellow River in Conyers GA.

This project will feature Hamlet style development with varying housing options and designs throughout each neighborhood.

There will be detached single family lots, attached single family residences and multifamily residences.

This area is adjacent to the Conyers Equestrian Center, which was used during the Olympics.

The Property has trails throughout for hiking, biking and will feature a kayak launch ramp along the Yellow River.

## CENTENNIAL ON THE RIVER









## FOOD TRUCK AREA & CIVIC GATHERING SPACE

































#### NEIGHBORHOOD PAVILION



### WALKING TRAILS









# TOTAL APPROXIMATE RESIDENTIAL UNITS PROPOSED

| SINGLE FAMILY DETACHED LOTS | 178 |
|-----------------------------|-----|
|-----------------------------|-----|

MULTI-FAMILY LOTS 231

ATTACHED LOTS 62