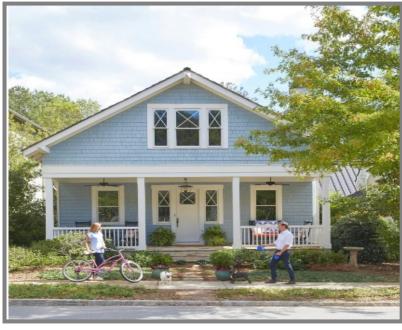

#### **CENTENNIAL ON THE RIVER**

Centennial on the river is a proposed 155+/- acre development (111 acres usable) located on Centennial Olympic Parkway along the Yellow River in Conyers GA.

This project will feature Hamlet style development with varying housing options and designs throughout each neighborhood.

There will be detached single family lots, attached single family residences and multifamily residences.

This area is adjacent to the Conyers Equestrian Center, which was used during the Olympics.

The Property has trails throughout for hiking, biking and will feature a kayak launch ramp along the Yellow River.