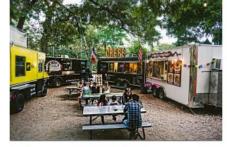

ELOPMENT ALONG THE YELLOW RIVER
CENTENNIAL PARKWAY
CONYERS, GA

#### **CENTENNIAL ON THE RIVER**



Centennial on the river is a proposed 155+/- acre development (111 acres usable) located on Centennial Olympic Parkway along the Yellow River in Conyers GA.

This project will feature Hamlet style development with varying housing options and designs throughout each neighborhood.

There will be detached single family lots, attached single family residences and multifamily residences.

This area is adjacent to the Conyers Equestrian Center, which was used during the Olympics.

The Property has trails throughout for hiking, biking and will feature a kayak launch ramp along the Yellow River.

## CENTENNIAL ON THE RIVER









## FOOD TRUCK AREA & CIVIC GATHERING SPACE

































#### NEIGHBORHOOD PAVILION



### WALKING TRAILS









# TOTAL APPROXIMATE RESIDENTIAL UNITS PROPOSED

| SINGLE FAMILY DETACHED LOTS | 178 |
|-----------------------------|-----|
|-----------------------------|-----|

MULTI-FAMILY LOTS 231

ATTACHED LOTS 62