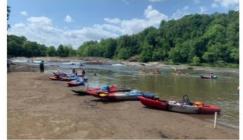

There will be detached single family lots, attached single family residences and multifamily residences.

This area is adjacent to the Conyers Equestrian Center, which was used during the Olympics.

The Property has trails throughout for hiking, biking and will feature a kayak launch ramp along the Yellow River.