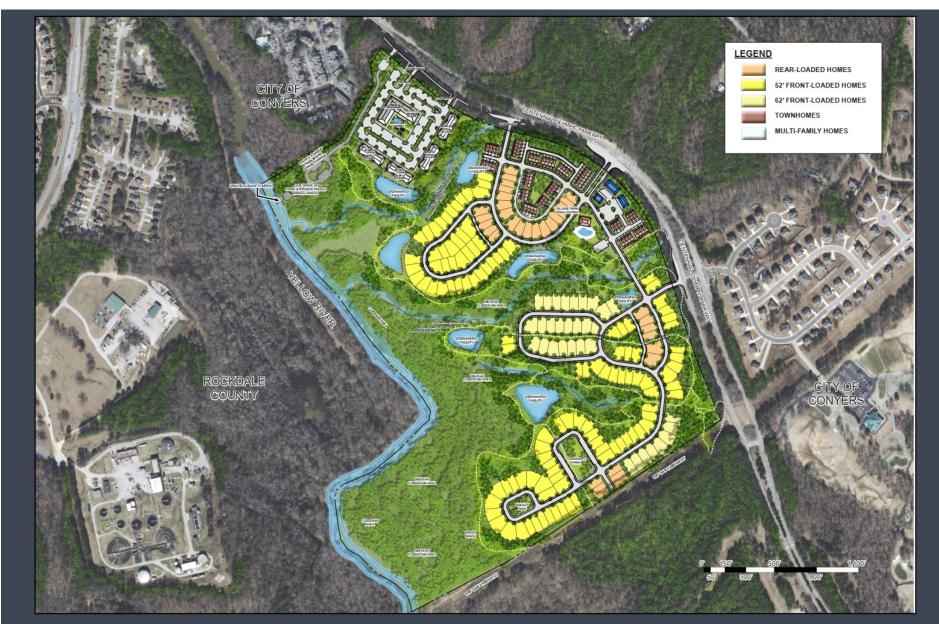

#### **CENTENNIAL ON THE RIVER**

Centennial on the river is a proposed 155+/- acre development (111 acres usable) located on Centennial Olympic Parkway along the Yellow River in Conyers GA.

This project will feature Hamlet style development with varying housing options and designs throughout each neighborhood.

There will be detached single family lots, attached single family residences and multifamily residences.

This area is adjacent to the Conyers Equestrian Center, which was used during the Olympics.

The Property has trails throughout for hiking, biking and will feature a kayak launch ramp along the Yellow River.

# TOTAL APPROXIMATE RESIDENTIAL UNITS PROPOSED

| SINGLE FAMILY DETACHED LOTS | 178 |
|-----------------------------|-----|
|-----------------------------|-----|

MULTI-FAMILY LOTS 231

ATTACHED LOTS 62