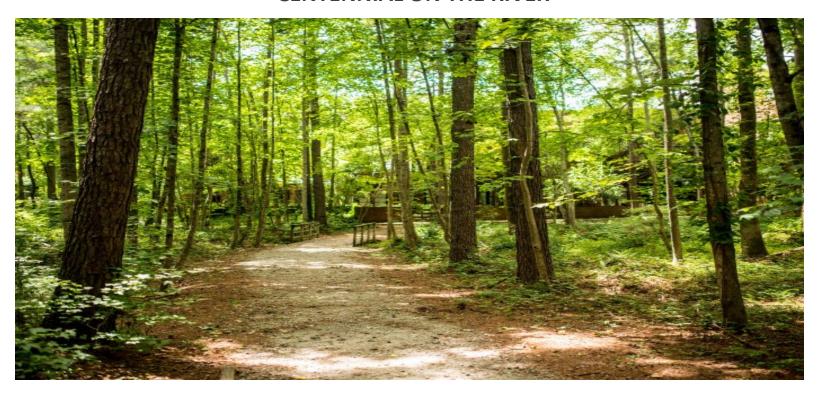

152 ACRE MIXED USE RESIDENTIAL
DEVELOPMENT ALONG THE YELLOW RIVER
CENTENNIAL PARKWAY
CONYERS, GA

#### **CENTENNIAL ON THE RIVER**



Centennial on the river is a proposed 155+/- acre development (111 acres usable) located on Centennial Olympic Parkway along the Yellow River in Conyers GA.

This project will feature Hamlet style development with varying housing options and designs throughout each neighborhood.

There will be detached single family lots, attached single family residences and multifamily residences.

This area is adjacent to the Conyers Equestrian Center, which was used during the Olympics.

The Property has trails throughout for hiking, biking and will feature a kayak launch ramp along the Yellow River.

## CENTENNIAL ON THE RIVER









## FOOD TRUCK AREA & CIVIC GATHERING SPACE

































#### NEIGHBORHOOD PAVILION



### WALKING TRAILS









# TOTAL APPROXIMATE RESIDENTIAL