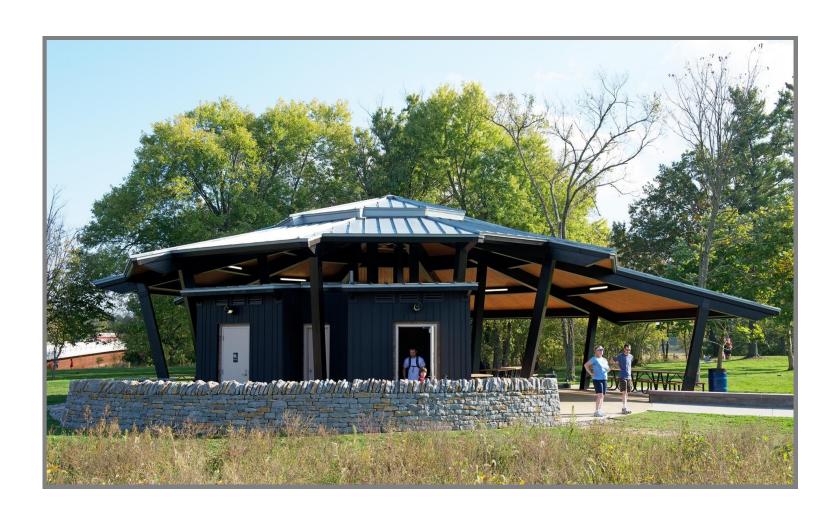

ENNIAL PARKWAY
CONYERS, GA

#### **CENTENNIAL ON THE RIVER**



Centennial on the river is a proposed 155+/- acre development (111 acres usable) located on Centennial Olympic Parkway along the Yellow River in Conyers GA.

This project will feature Hamlet style development with varying housing options and designs throughout each neighborhood.

There will be detached single family lots, attached single family residences and multifamily residences.

This area is adjacent to the Conyers Equestrian Center, which was used during the Olympics.

The Property has trails throughout for hiking, biking and will feature a kayak launch ramp along the Yellow River.

## CENTENNIAL ON THE RIVER









## FOOD TRUCK AREA & CIVIC GATHERING SPACE

































#### NEIGHBORHOOD PAVILION



### WALKING TRAILS









# TOTAL APPROXIMATE RESIDENTIAL UNITS PROPOSED

| SINGLE FAMILY DETACHED LOTS | 178 |
|-----------------------------|-----|
|-----------------------------|-----|

MULTI-FAMILY LOTS 231

ATTACHED LOTS 62