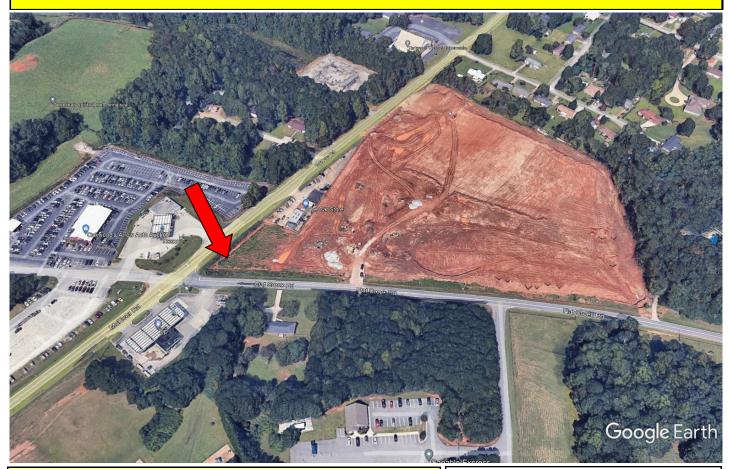

## AVAILABLE FOR SALE .7 +/- ACRES NE CORNER FLAT CREEK RD AND MCEVER RD

OAKWOOD, GA

| 2010                                                                                                  | 3MI                         | 3MI                          | 10MI                          | PROPERTY HIGHLIGHTS                                                                                                                                          |          |
|-------------------------------------------------------------------------------------------------------|-----------------------------|------------------------------|-------------------------------|--------------------------------------------------------------------------------------------------------------------------------------------------------------|----------|
| POPULATION<br>HOUSEHOLDS<br>AV. HH INCOME                                                             | 20,608<br>7,095<br>\$42,091 | 54,317<br>17,935<br>\$50,272 | 187,131<br>56,830<br>\$62,347 | NW CORNER FLAT CREEK RD AND MCEVEF     HIGH GROWTH CORRIDOR                                                                                                  | ⊐<br>≀RD |
| CONTACT<br>ED LEE<br>CAPITAL PROPERTIES GRO<br>L.L.C.<br>404-233-8450<br>ed@capitalpropertiesgroup.co | UP,                         | CAPIT<br>PROPERTIES G        | TAL                           | <ul> <li>NEW SUBDIVISION BEHIND SITE 200 NEW HO</li> <li>EXCELLENT EXPOSURE</li> <li>CLOSE PROXIMETY TO LAKE LANIER</li> <li>PRICE : \$350,000.00</li> </ul> | DMES     |

## NW CORNER OF FLAT CREEK RD AND MCEVER RD OAKWOOD, GA