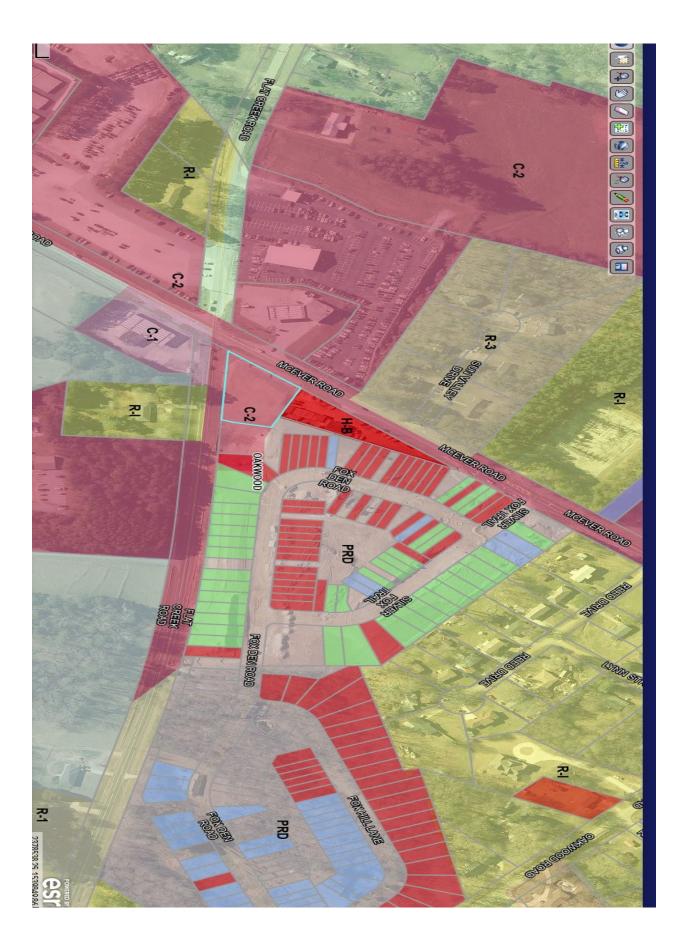

## AVAILABLE FOR SALE .7 +/- ACRES NE CORNER FLAT CREEK RD AND MCEVER RD

OAKWOOD, GA

| 2010                                                                                                  | 3MI                         | 3MI                          | 10MI                          | PROPERTY HIGHLIGHTS                                                                                                                                          |          |
|-------------------------------------------------------------------------------------------------------|-----------------------------|------------------------------|-------------------------------|--------------------------------------------------------------------------------------------------------------------------------------------------------------|----------|
| POPULATION<br>HOUSEHOLDS<br>AV. HH INCOME                                                             | 20,608<br>7,095<br>\$42,091 | 54,317<br>17,935<br>\$50,272 | 187,131<br>56,830<br>\$62,347 | NW CORNER FLAT CREEK RD AND MCEVEF     HIGH GROWTH CORRIDOR                                                                                                  | ⊐<br>≀RD |
| CONTACT<br>ED LEE<br>CAPITAL PROPERTIES GRO<br>L.L.C.<br>404-233-8450<br>ed@capitalpropertiesgroup.co | UP,                         | CAPIT<br>PROPERTIES G        | TAL                           | <ul> <li>NEW SUBDIVISION BEHIND SITE 200 NEW HO</li> <li>EXCELLENT EXPOSURE</li> <li>CLOSE PROXIMETY TO LAKE LANIER</li> <li>PRICE : \$350,000.00</li> </ul> | DMES     |

## NW CORNER OF FLAT CREEK RD AND MCEVER RD OAKWOOD, GA