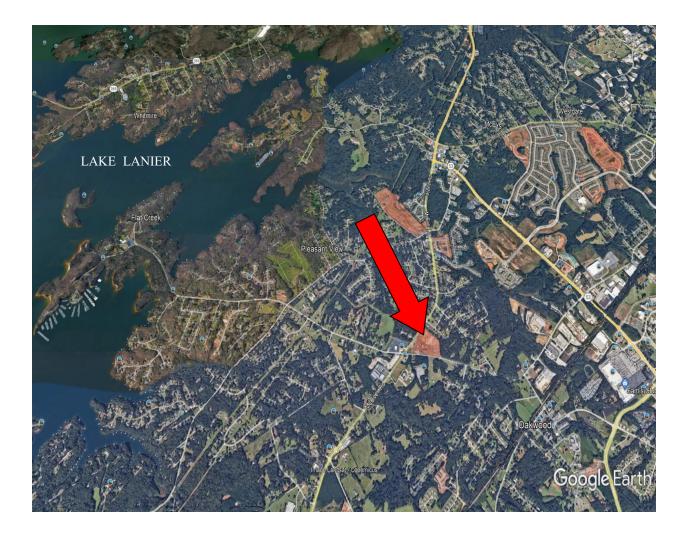

## AVAILABLE FOR SALE .7 +/- ACRES NE CORNER FLAT CREEK RD AND MCEVER RD

OAKWOOD, GA

| 2010                                                                                                  | 3MI                         | 3MI                          | 10MI                          | PROPERTY HIGHLIGHTS                                                                                                                                          |          |
|-------------------------------------------------------------------------------------------------------|-----------------------------|------------------------------|-------------------------------|--------------------------------------------------------------------------------------------------------------------------------------------------------------|----------|
| POPULATION<br>HOUSEHOLDS<br>AV. HH INCOME                                                             | 20,608<br>7,095<br>\$42,091 | 54,317<br>17,935<br>\$50,272 | 187,131<br>56,830<br>\$62,347 | NW CORNER FLAT CREEK RD AND MCEVEF     HIGH GROWTH CORRIDOR                                                                                                  | ⊐<br>≀RD |
| CONTACT<br>ED LEE<br>CAPITAL PROPERTIES GRO<br>L.L.C.<br>404-233-8450<br>ed@capitalpropertiesgroup.co | UP,                         | CAPIT<br>PROPERTIES G        | TAL                           | <ul> <li>NEW SUBDIVISION BEHIND SITE 200 NEW HO</li> <li>EXCELLENT EXPOSURE</li> <li>CLOSE PROXIMETY TO LAKE LANIER</li> <li>PRICE : \$350,000.00</li> </ul> | DMES     |

## NW CORNER OF FLAT CREEK RD AND MCEVER RD OAKWOOD, GA