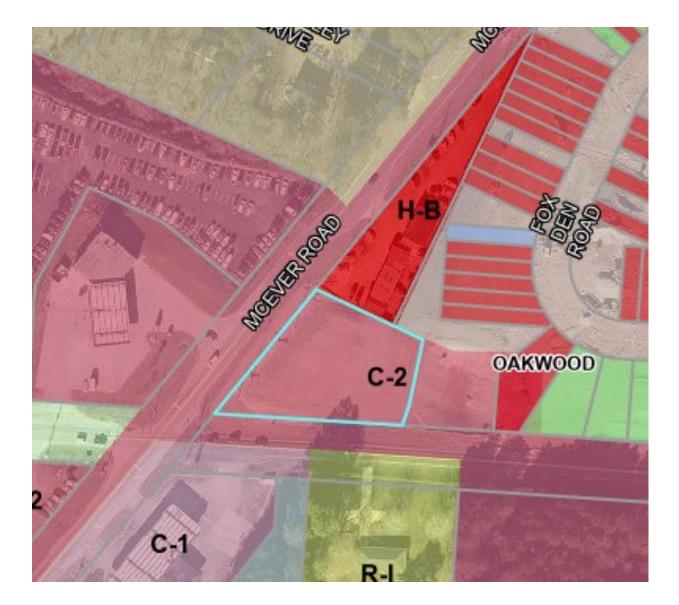

## AVAILABLE FOR SALE .7 +/- ACRES NE CORNER FLAT CREEK RD AND MCEVER RD

OAKWOOD, GA

| 2010                                                                                                  | 3MI                         | 3MI                          | 10MI                          | PROPERTY HIGHLIGHTS                                                                                                                                          |          |
|-------------------------------------------------------------------------------------------------------|-----------------------------|------------------------------|-------------------------------|--------------------------------------------------------------------------------------------------------------------------------------------------------------|----------|
| POPULATION<br>HOUSEHOLDS<br>AV. HH INCOME                                                             | 20,608<br>7,095<br>\$42,091 | 54,317<br>17,935<br>\$50,272 | 187,131<br>56,830<br>\$62,347 | NW CORNER FLAT CREEK RD AND MCEVEF     HIGH GROWTH CORRIDOR                                                                                                  | ⊐<br>≀RD |
| CONTACT<br>ED LEE<br>CAPITAL PROPERTIES GRO<br>L.L.C.<br>404-233-8450<br>ed@capitalpropertiesgroup.co | UP,                         | CAPIT<br>PROPERTIES G        | TAL                           | <ul> <li>NEW SUBDIVISION BEHIND SITE 200 NEW HO</li> <li>EXCELLENT EXPOSURE</li> <li>CLOSE PROXIMETY TO LAKE LANIER</li> <li>PRICE : \$350,000.00</li> </ul> | DMES     |

## NW CORNER OF FLAT CREEK RD AND MCEVER RD OAKWOOD, GA